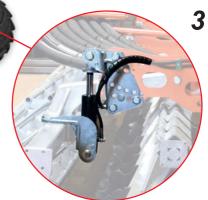

580           | 560                             |
| Approx. weight per<br>metre with frame | kg                  | 85              | 110             | 155           | 110<br>plus ground in U-profile |
| Rust protection                        |                     | galvanised      | galvanised      | RAL 9005      | RAL 9005                        |
| Rings at 3 m                           | piece               | 8               | 7               | 15            | 16                              |

We reserve the right to make changes.

Weights and measures are approximate and non-binding. We reserve the right to make changes.

## **1.** Slurry distributor

Extra low slurry distributor for tractor vehicles with own hosing arm.



## **2.** Spreader

Intercrop spreader with baffle plates.



## **3.** Height adjustment

 Hydraulic adjustment of the working depth.

## **4**. Receptacles

Firmly welded mountings for dome triangle or as three-/four-point suspension available.

#### ing and U-profile rollers