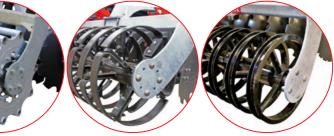

# 7. Edge plates

Front and/or rear edge plates

| <b>5.</b> Tube bar, | sprii |
|---------------------|-------|
|                     |       |
|                     | 1.    |

|                                        | Unit of measurement | PIPE BAR ROLLER | PIPE BAR ROLLER | SPRING ROLLER | U-PROFILE ROLLER                |
|----------------------------------------|---------------------|-----------------|-----------------|---------------|---------------------------------|
| Diameter                               | mm                  | 550             | 650             | 580           | 560                             |
| Approx. weight per<br>metre with frame | kg                  | 85              | 110             | 155           | 110<br>plus ground in U-profile |
| Rust protection                        |                     | galvanised      | galvanised      | RAL 9005      | RAL 9005                        |
| Rings at 3 m                           | piece               | 8               | 7               | 15            | 16                              |

#### ing and U-profile rollers