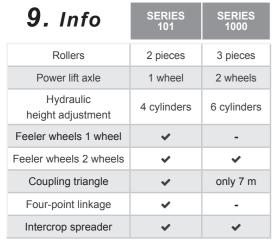

## **4**. Receptacles

Firmly welded mountings for dome triangle or as three-/four-point suspension available.