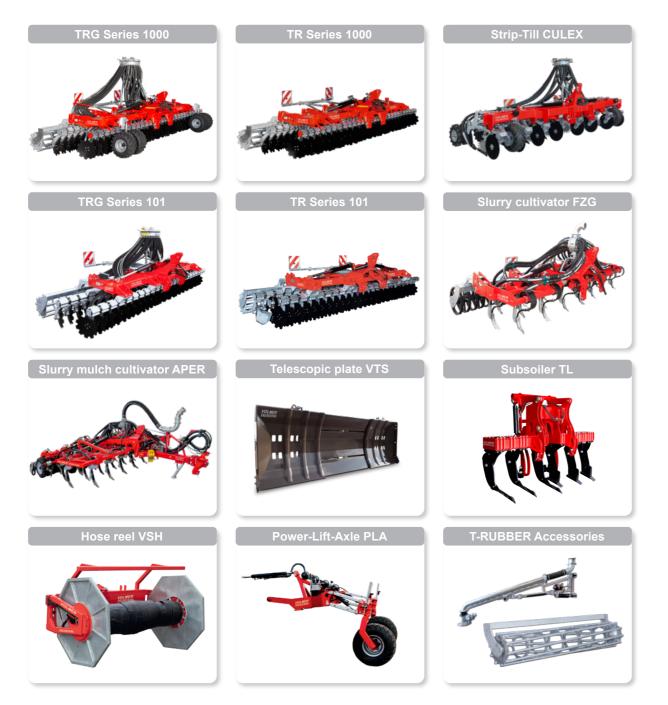

#### The VOLMER Engineering machine range



#### Yout contact persons



*Volmer*° Engineering







#### **VOLMER ENGINEERING GmbH**

Lingener Damm 229 48429 Rheine

Tel. +49 5971 94632-0 Fax +49 5971 94362-90

www.volmer-engineering.com

info@volmer-engineering.com









# **T-RUBBER** ACCESSORIES

www.volmer-engineering.com



# Short disc harrow ACCESSORIES

## **12.** Swivel arm

- · Six inch swivel arm for tubing
- Stable swivel joint at connection
- · Installation point for flow meter
- Hydropneumatic suspension for height adjustment when pulling the hose

## **11**. Power-Lift

- The centre of gravity of the short disc harrow is shifted to the front.
- The top link does not carry a load, so less weight is on the rear axle of the towing vehicle.

**10.** Harrow

 Harrow instead of rollers (only with sensing wheels)

| 8