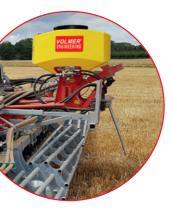

## **1.** Slurry distributor

Extra low slurry distributor for tractor vehicles with own hosing arm.