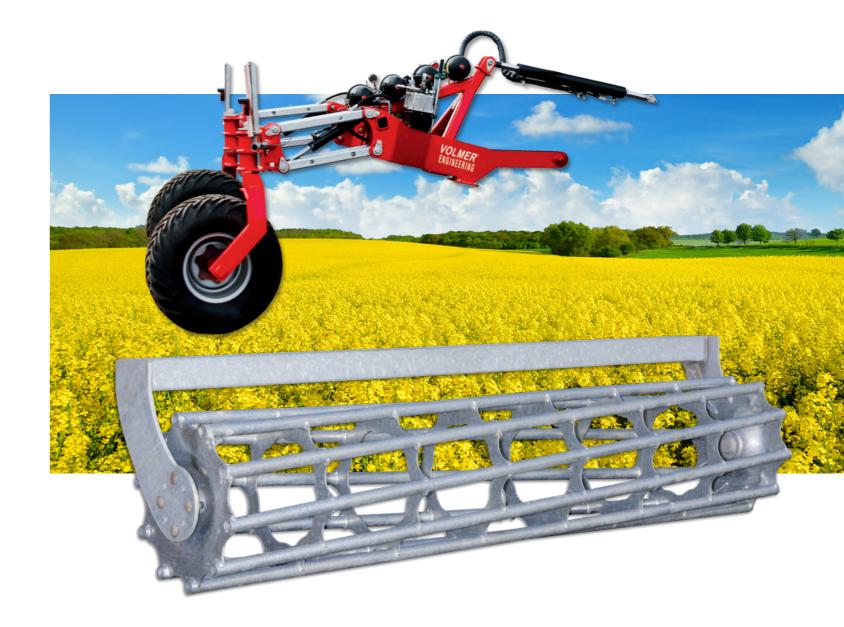

## **11**. Power-Lift

- The centre of gravity of the short disc harrow is shifted to the front.
- The top link does not carry a load, so less weight is on the rear axle of the towing vehicle.

**10.** Harrow

 Harrow instead of rollers (only with sensing wheels)

| 8. | Edge         | disc |  |
|----|--------------|------|--|
|    | <b>_u</b> gu | 4100 |  |

6. Feeler wheels

VOLMER

· Available as single and double sensing wheel